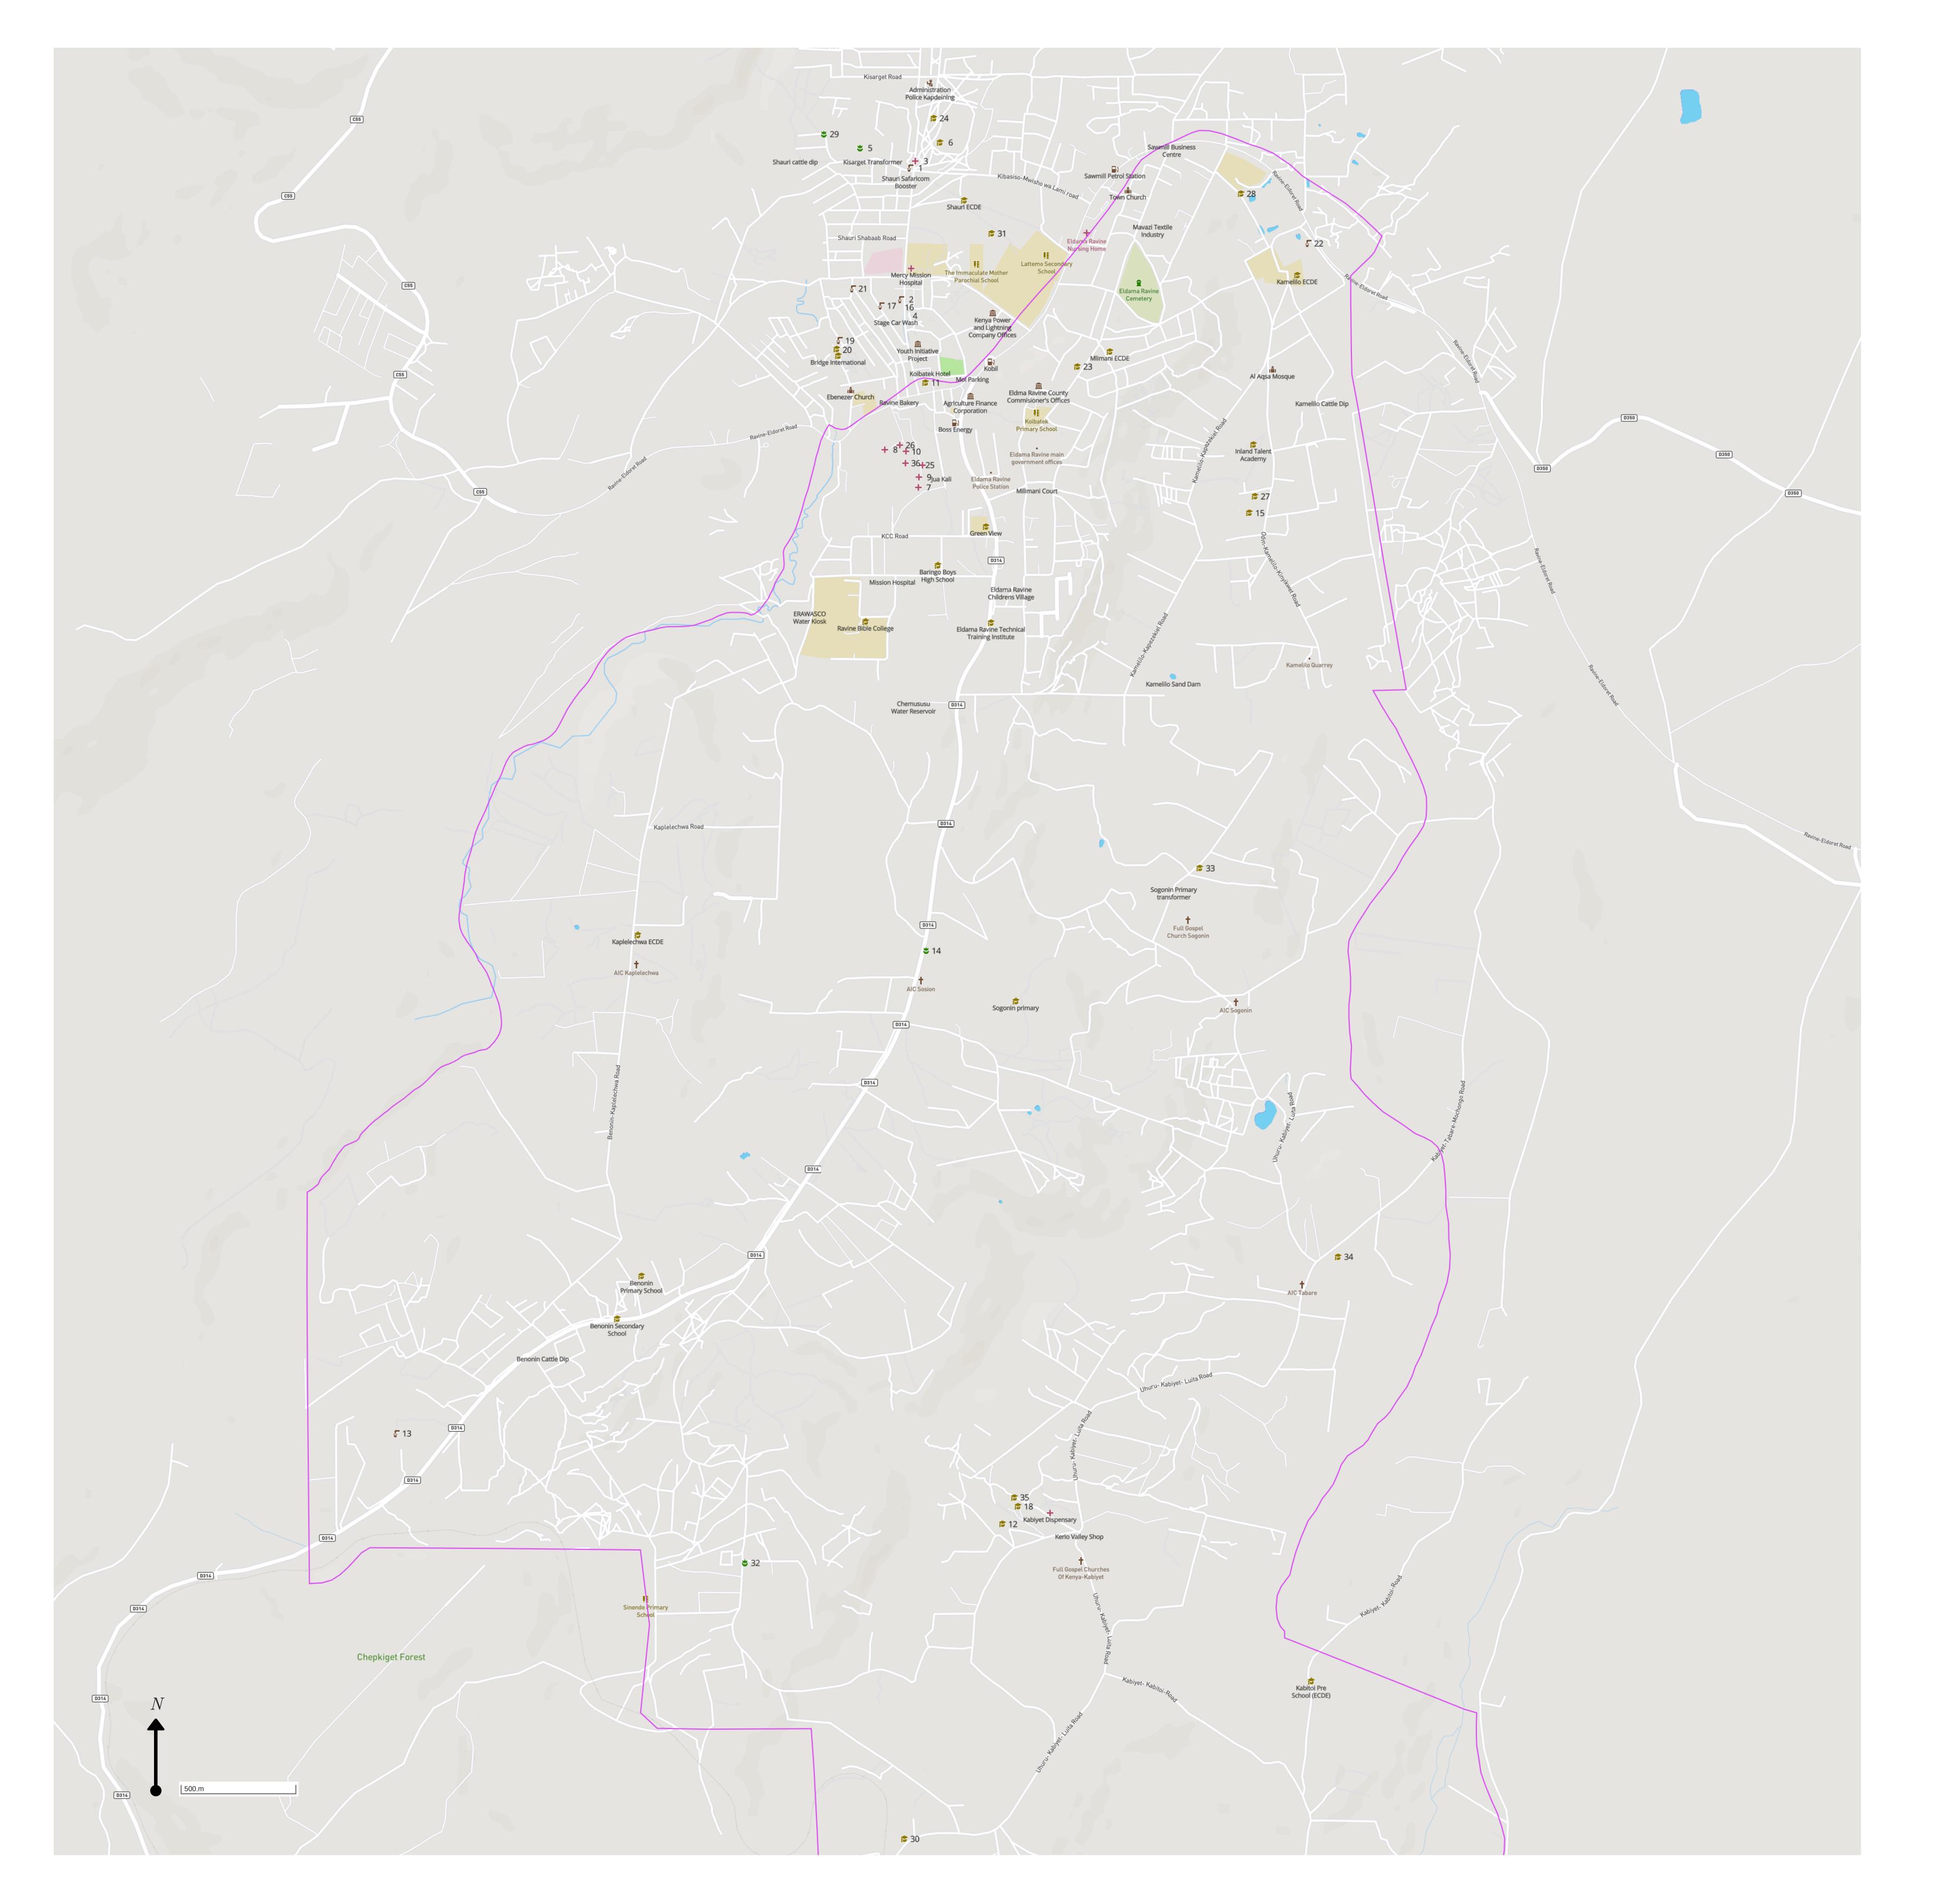

## BARINGO - RAVINE PARTICIPATORY BUDGETING MAP DRAFT

- 1. Chemususu water project 2. Chemususu water project
- 4. Elama Ravine drainage
- 5. Eldama Ravine slaughter house -Septic tanks 6. Eldama Ravine Stadiume-rehabilitation of running
- track and football pitch and fencing
- 7. Eldama Ravine Sub-County Referral Hospital-
- Mortuary equipment
- 8. Eldama Ravine Sub-County Referral Hospital-
- Perimeter wall 9. Eldama Ravine Sub-County Referral Hospital-Power
- Generator 10. Eldama Ravine Sub-County Referral Hospital-wards 31. Shimoni ECDE
- walkway
- 11. Garden square-toilet
- 12. Kabiyet ECDE
- 13. Kabiyet-Benonin-Sogonin water piping 14. Kaburandi(Sosion)Cattle Dip
- 15. Kamelilo Vocational Training Center
- 16. Main stage car wash
- 17. Stage Water bowser 18. Uhuru High School-laboratory 19. Water kiosk

- In progress
- 20. Bondeni nursery school 21. Bondeni water kiosk project
- 22. Chemususu Project Offices
- 23. ECDE Construction project 24. Eldama ravine stadium
- 25. Eldama Ravine Sub-County Referral Hospital-laundry
- block
- 26. Eldama Ravine Sub-County Referral Hospital-Power
- Generator-Opd block
- 27. Kamelilo ECDE
- 28. Kamelilo Secondary School-dining hall 29. Kisarget dumping site
- 30. Luita ECDE
- 32. Sinende cattle dip
- 33. Sogonin ECDE
- 34. Tabare ECDE classroom 35. Uhuru High School-Kabiyet

Not yet started 36. Eldama Ravine Sub-County Referral Hospital-Hospital kitchen

Health Services

- 😰 Education, Sports, Culture and Social services
- 🍽 Lands, Housing and Urban Development
- Environment, Natural Resource, Tourism and Wildlife Management
- 쁓 Agriculture, Livestock and Fisheries
- Water and Irrigation
- 🚍 Transport, Public Works and Infrasctructure

data © OpenStreetMap built with 🕑 mapbox