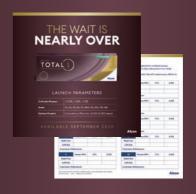

# LAUNCH PARAMETERS

| Cylinder Powers      | -0.75D, -1.25D, -1.75D                      |
|----------------------|---------------------------------------------|
| Axes                 | 10, 20, 70, 80, 90, 100, 110, 160, 170, 180 |
| Sphere Powers        | Core minus (plano to -6.00D)                |
| Total Parameters     | 750                                         |
| % of Population      | 49%                                         |
| % of Potential Sales | 62%                                         |

# SO CLOSE YOU CAN ALMOST SEE IT

THE LENS THAT FEELS LIKE NOTHING

AVAILABLE SEPTEMBER 2020