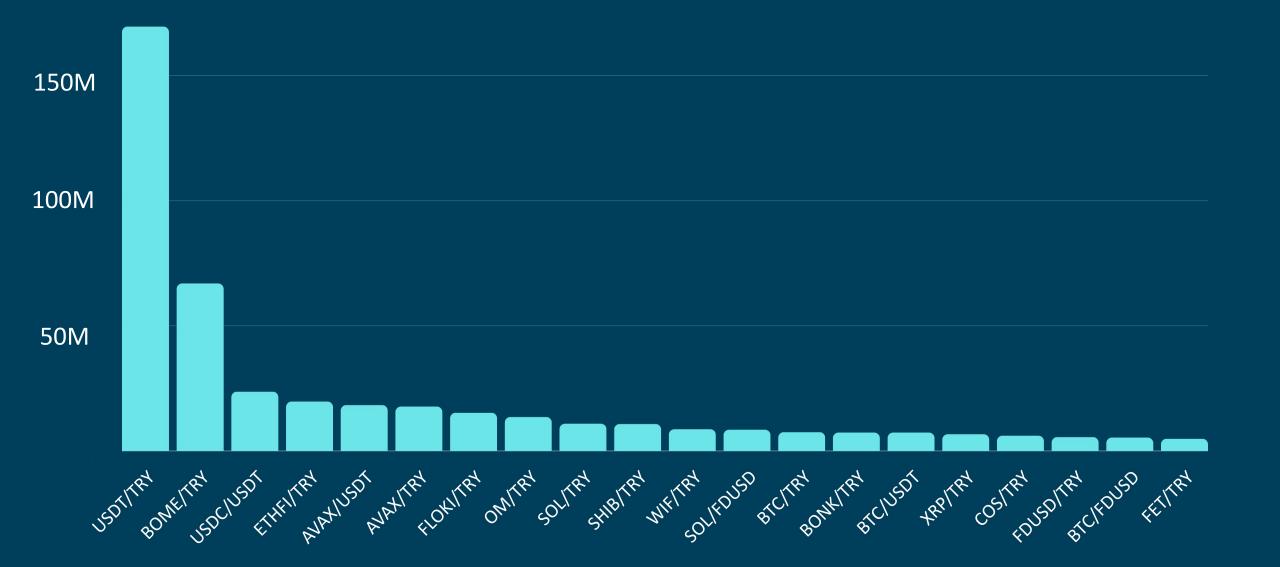

#### Binance TR Volume of Top 20 Markets (24H)

### Top Markets in Turkey (24H)

#### **1. USDT/TRY**

#### 2. BOME/TRY

#### **3. USDC/USDT**