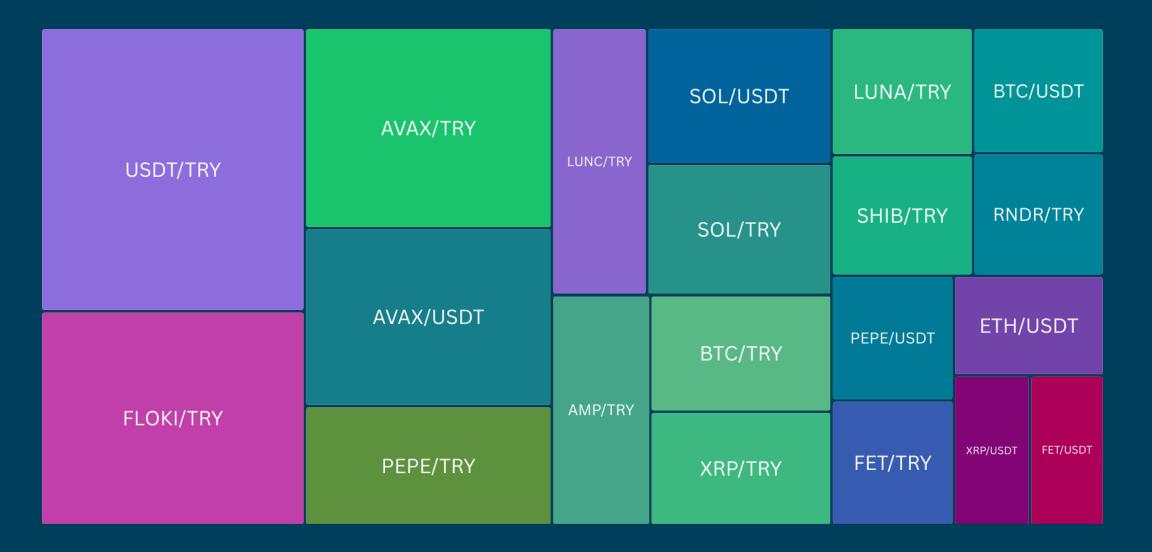

#### Binance TR Volume Dominance of Top 20 Markets (24H)

BlockchainIST

#### Binance TR Volume of Top 20 Markets (24H)