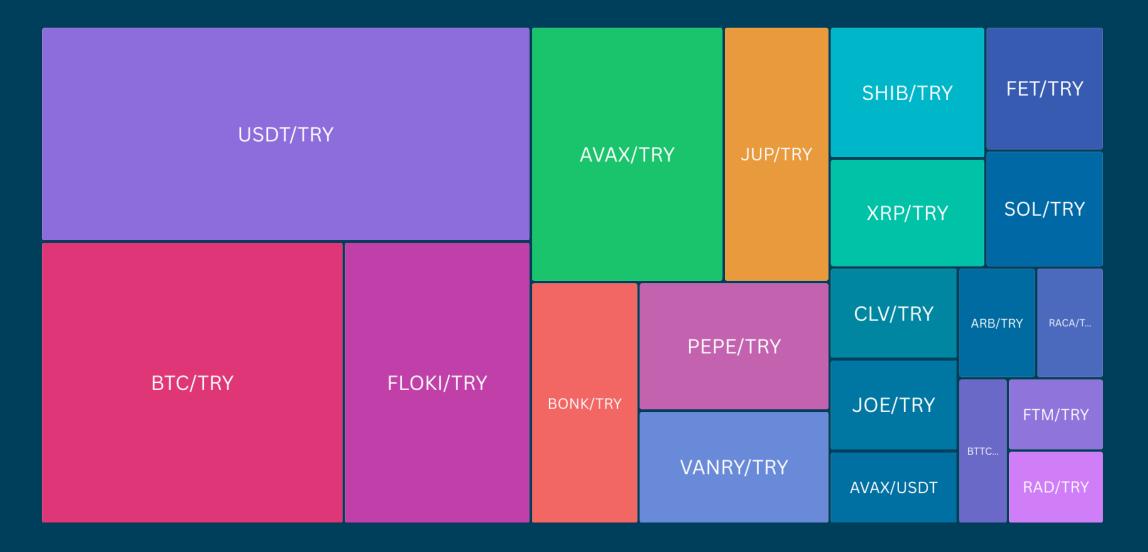

#### **BtcTurk Volume Dominance of Top 20 Markets (24H)**

BlockchainIST

#### BtcTurk Volume of Top 20 Markets (24H)