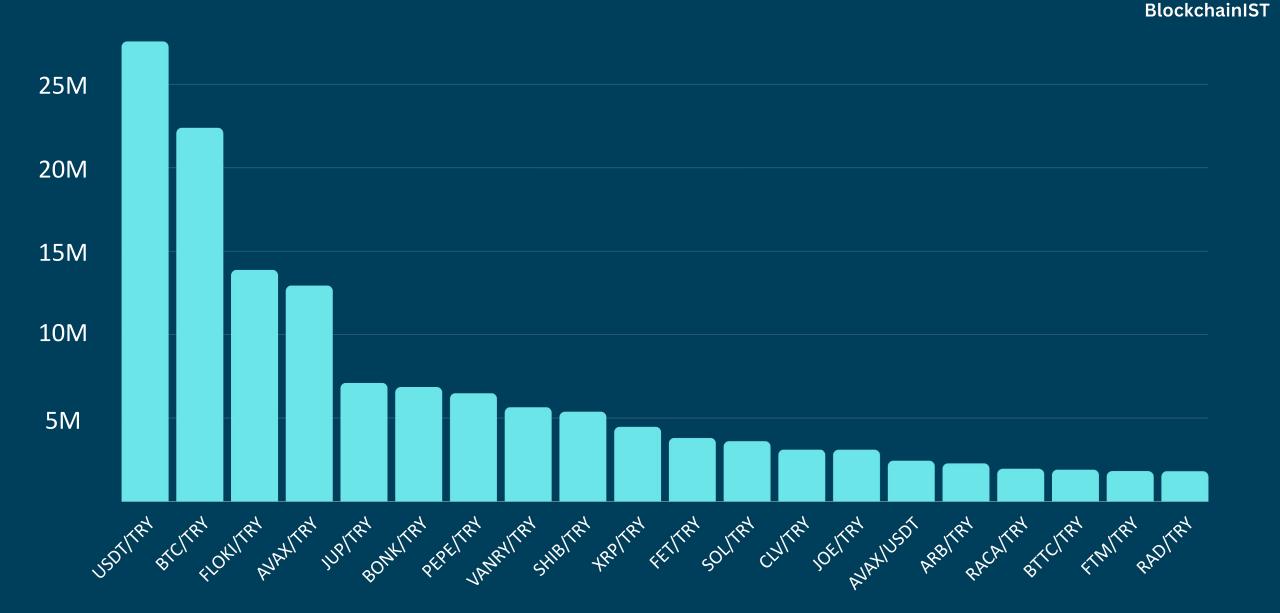

#### **BtcTurk Volume Dominance of Top 20 Markets (24H)**

BlockchainIST

#### BtcTurk Volume of Top 20 Markets (24H)