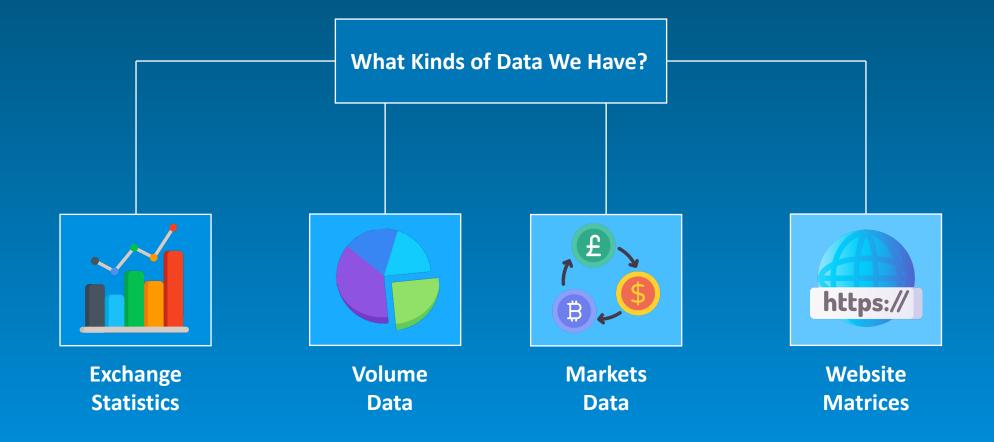

#### **Our Data Source**

For this project, the primary data source is bitdegree.org, a platform known for providing information related to cryptocurrencies. The data was extracted from bitdegree.org using web scraping techniques. The scraping process was executed on March 19, 2024, at 11:00.

The scraping process involved navigating the HTML structure of bitdegree.org, locating important information, and extracting relevant data points.