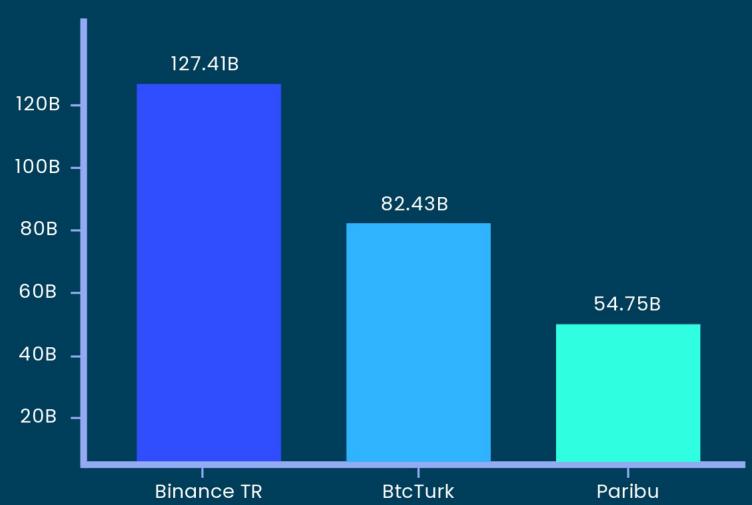

urkey. It offers 24 hours a day 7 days a week services of fast buying, selling, depositing, and withdrawing, as well as infrastructure suitable for high-volume transactions.

Because Paribu crypto exchange is a CEX, a potential user needs to perform a KYC identification positively. Name, surname, and identity number are required. Personal information needs to be provided completely and correctly, and all information should be written precisely as on the identity document. The user's personal information is kept encrypted and will never be shared with third parties, and it cannot be used for any purpose other than to approve your account.



### Statistics

### Exchange Rank **Among All** Exchanges



### 24H Volume Among Exchanges





# 24H Volume in BTC



### 7D Volume Among Exchanges







# Markets Analysis

### **Markets Overview**

Number of Markets

Number of Avaiable Coins/Tokens



#### Binance TR Volume Dominance of Top 20 Markets (24H)

BlockchainIST



#### Binance TR Volume of Top 20 Markets (24H)







#### **BtcTurk Volume Dominance of Top 20 Markets (24H)**

BlockchainIST



#### BtcTurk Volume of Top 20 Markets (24H)









#### Paribu Volume of Top 20 Markets (24H)



### Top Markets in Turkey (24H)



#### **1. USDT/TRY**

#### 2. BOME/TRY





#### **3. USDC/USDT**



#### \$66,938,384

\$229,208,115

\$23,701,051



### Website Matrices





# THANK YOU

FOR WATCHING