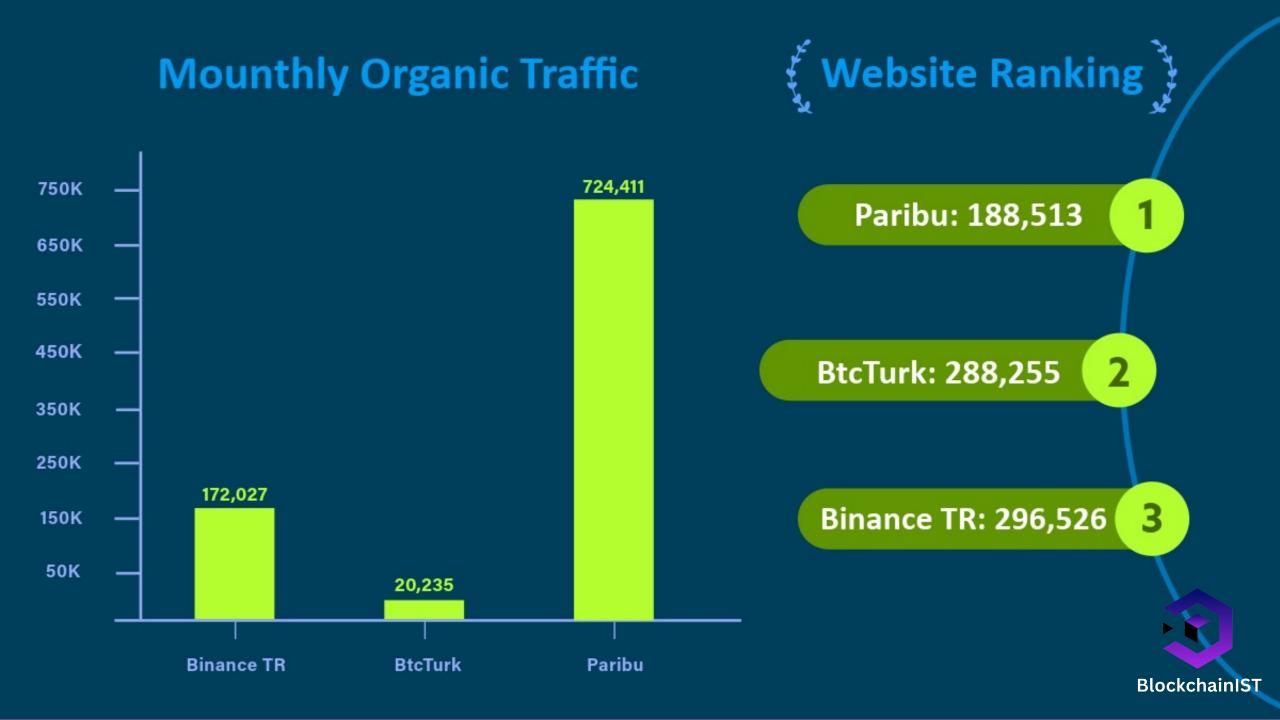

be used for any purpose other than to approve your account.



### Statistics

### Exchange Rank **Among All** Exchanges



### 24H Volume Among Exchanges





# 24H Volume in BTC



### 7D Volume Among Exchanges







# Markets Analysis

### **Markets Overview**

Number of Markets

Number of Avaiable Coins/Tokens



#### Binance TR Volume Dominance of Top 20 Markets (24H)

BlockchainIST



#### Binance TR Volume of Top 20 Markets (24H)







#### **BtcTurk Volume Dominance of Top 20 Markets (24H)**

BlockchainIST



#### BtcTurk Volume of Top 20 Markets (24H)









#### Paribu Volume of Top 20 Markets (24H)



### Top Markets in Turkey (24H)



#### **1. USDT/TRY**

#### 2. BOME/TRY





#### **3. USDC/USDT**



#### \$66,938,384

\$229,208,115

\$23,701,051



### Website Matrices





# THANK YOU

FOR WATCHING