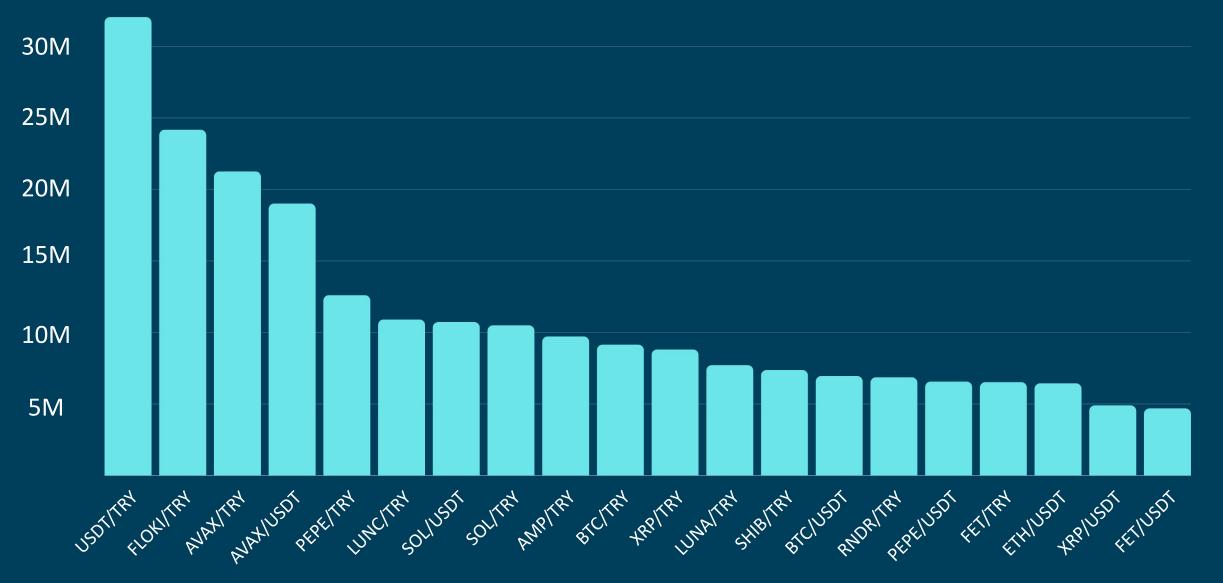

#### Binance TR Volume Dominance of Top 20 Markets (24H)

BlockchainIST

#### Binance TR Volume of Top 20 Markets (24H)