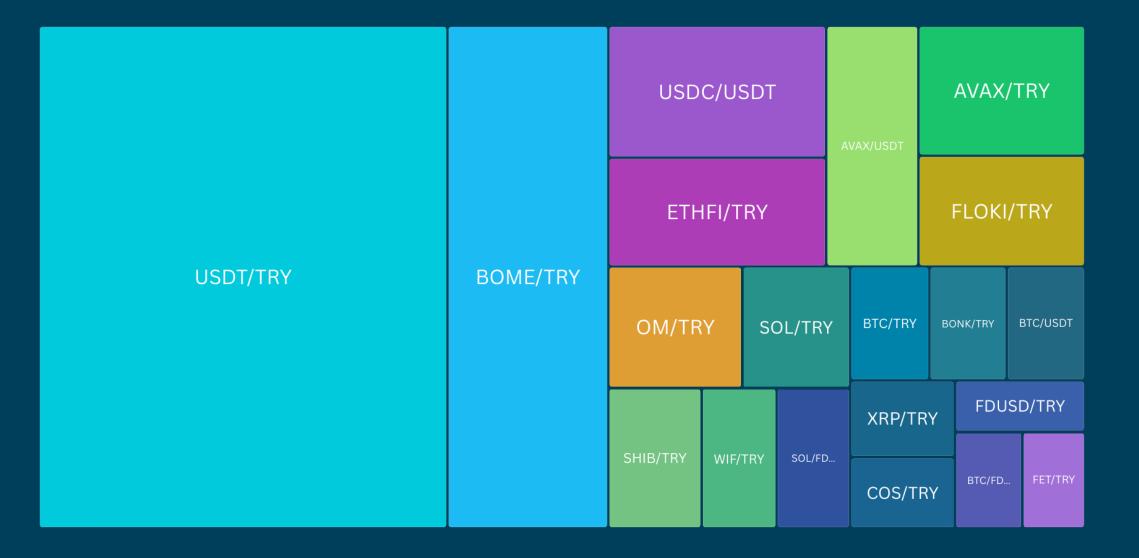

#### Binance TR Volume Dominance of Top 20 Markets (24H)

BlockchainIST

#### Binance TR Volume of Top 20 Markets (24H)

### Top Markets in Turkey (24H)

#### **1. USDT/TRY**

#### 2. BOME/TRY

#### **3. USDC/USDT**