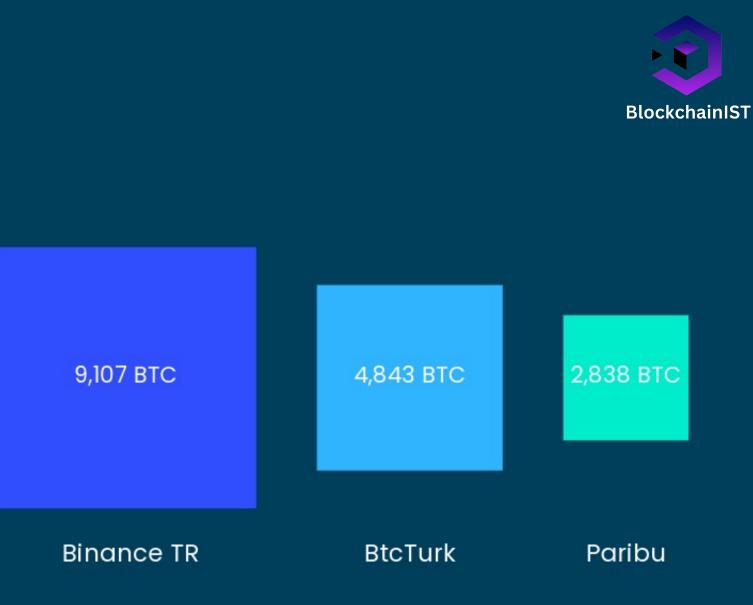

change (CEX) based in Istanbul, Turkey. It offers 24 hours a day 7 days a week services of fast buying, selling, depositing, and withdrawing, as well as infrastructure suitable for high-volume transactions.

Because Paribu crypto exchange is a CEX, a potential user needs to perform a KYC identification positively. Name, surname, and identity number are required. Personal information needs to be provided completely and correctly, and all information should be written precisely as on the identity document. The user's personal information is kept encrypted and will never be shared with third parties, and it cannot be used for any purpose other than to approve your account.



### Statistics

### Exchange Rank **Among All** Exchanges



### 24H Volume Among Exchanges





# 24H Volume in BTC



### 7D Volume Among Exchanges







# Markets Analysis

### **Markets Overview**

Number of Markets

Number of Avaiable Coins/Tokens



#### Binance TR Volume Dominance of Top 20 Markets (24H)

BlockchainIST



#### Binance TR Volume of Top 20 Markets (24H)







#### **BtcTurk Volume Dominance of Top 20 Markets (24H)**

BlockchainIST



#### BtcTurk Volume of Top 20 Markets (24H)









#### Paribu Volume of Top 20 Markets (24H)



### Top Markets in Turkey (24H)



#### **1. USDT/TRY**

#### 2. BOME/TRY





#### **3. USDC/USDT**



#### \$66,938,384

\$229,208,115

\$23,701,051



### Website Matrices





# THANK YOU

FOR WATCHING