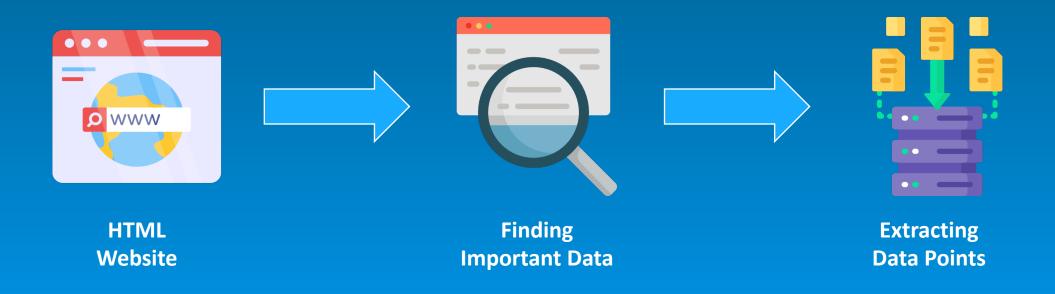

The scraping process involved navigating the HTML structure of bitdegree.org, locating important information, and extracting relevant data points.