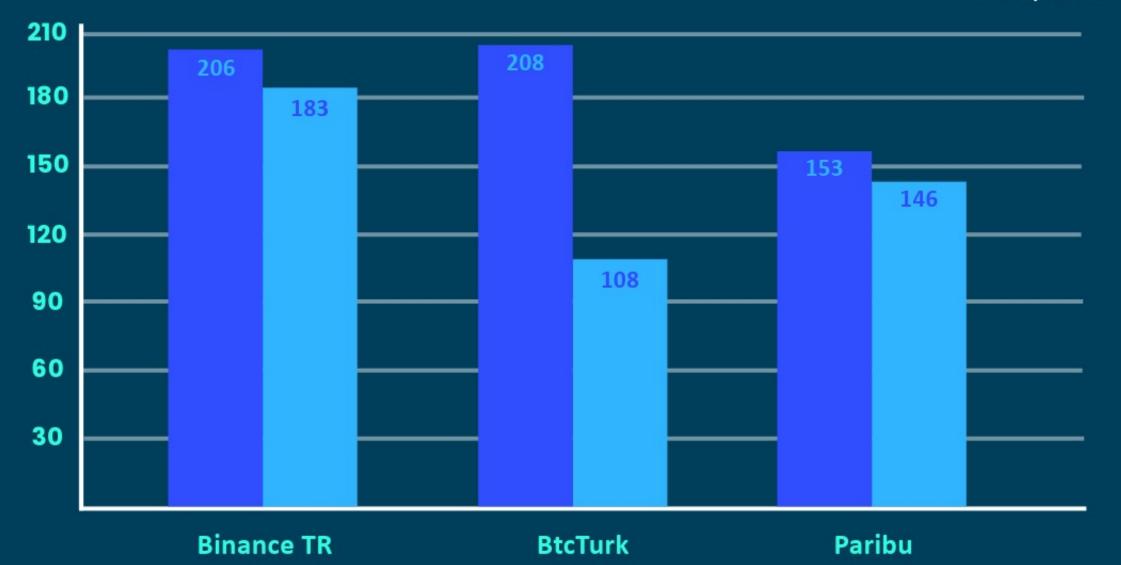

ing, as well as infrastructure suitable for high-volume transactions.

Because Paribu crypto exchange is a CEX, a potential user needs to perform a KYC identification positively. Name, surname, and identity number are required. Personal information needs to be provided completely and correctly, and all information should be written precisely as on the identity document. The user's personal information is kept encrypted and will never be shared with third parties, and it cannot be used for any purpose other than to approve your account.



### Statistics

### Exchange Rank **Among All** Exchanges



### 24H Volume Among Exchanges





# 24H Volume in BTC



### 7D Volume Among Exchanges







# Markets Analysis

### **Markets Overview**

Number of Markets

Number of Avaiable Coins/Tokens



#### Binance TR Volume Dominance of Top 20 Markets (24H)

BlockchainIST



#### Binance TR Volume of Top 20 Markets (24H)







#### **BtcTurk Volume Dominance of Top 20 Markets (24H)**

BlockchainIST



#### BtcTurk Volume of Top 20 Markets (24H)









#### Paribu Volume of Top 20 Markets (24H)



### Top Markets in Turkey (24H)



#### **1. USDT/TRY**

#### 2. BOME/TRY





#### **3. USDC/USDT**



#### \$66,938,384

\$229,208,115

\$23,701,051



### Website Matrices





# THANK YOU

FOR WATCHING