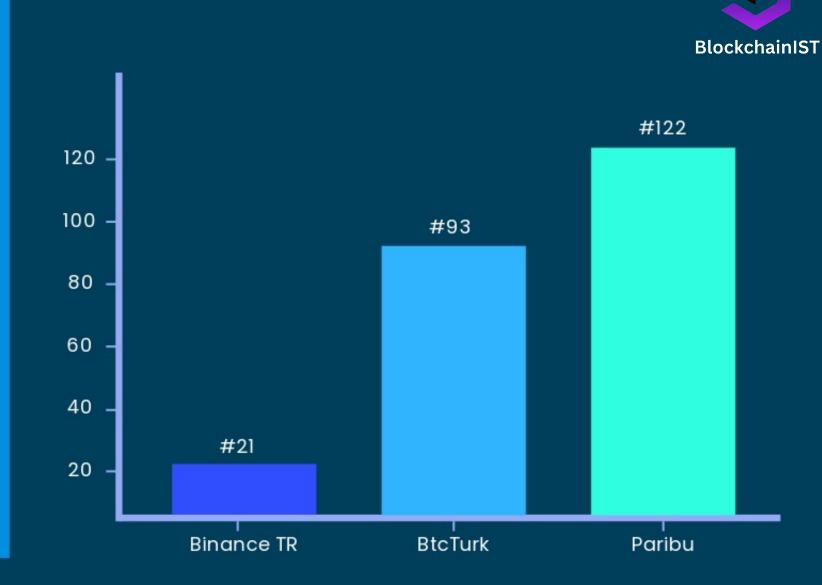

cryptocurrency exchange is a centralized cryptocurrency exchange (CEX) based in Istanbul, Turkey. It offers 24 hours a day 7 days a week services of fast buying, selling, depositing, and withdrawing, as well as infrastructure suitable for high-volume transactions.

Because Paribu crypto exchange is a CEX, a potential user needs to perform a KYC identification positively. Name, surname, and identity number are required. Personal information needs to be provided completely and correctly, and all information should be written precisely as on the identity document. The user's personal information is kept encrypted and will never be shared with third parties, and it cannot be used for any purpose other than to approve your account.



### Statistics

### Exchange Rank **Among All** Exchanges



### 24H Volume Among Exchanges





# 24H Volume in BTC



### 7D Volume Among Exchanges







# Markets Analysis

### **Markets Overview**

Number of Markets

Number of Avaiable Coins/Tokens



#### Binance TR Volume Dominance of Top 20 Markets (24H)

BlockchainIST



#### Binance TR Volume of Top 20 Markets (24H)







#### **BtcTurk Volume Dominance of Top 20 Markets (24H)**

BlockchainIST



#### BtcTurk Volume of Top 20 Markets (24H)









#### Paribu Volume of Top 20 Markets (24H)



### Top Markets in Turkey (24H)



#### **1. USDT/TRY**

#### 2. BOME/TRY





#### **3. USDC/USDT**



#### \$66,938,384

\$229,208,115

\$23,701,051



### Website Matrices





# THANK YOU

FOR WATCHING