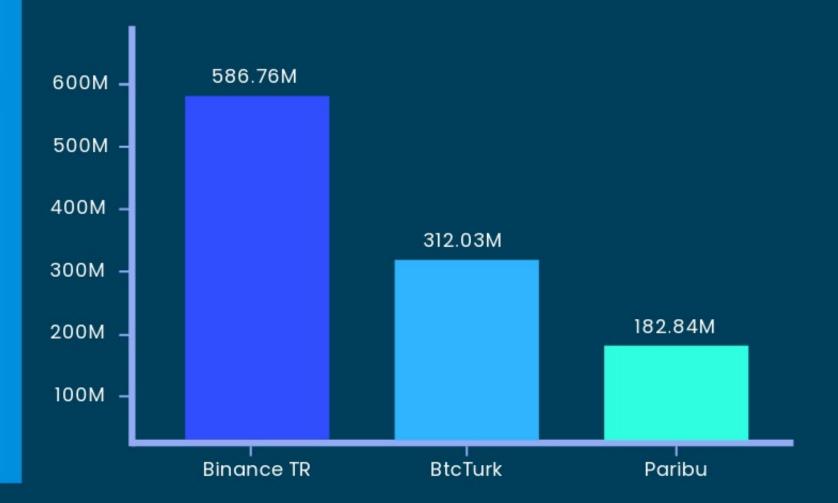

ralized cryptocurrency exchange (CEX) based in Istanbul, Turkey. It offers 24 hours a day 7 days a week services of fast buying, selling, depositing, and withdrawing, as well as infrastructure suitable for high-volume transactions.

Because Paribu crypto exchange is a CEX, a potential user needs to perform a KYC identification positively. Name, surname, and identity number are required. Personal information needs to be provided completely and correctly, and all information should be written precisely as on the identity document. The user's personal information is kept encrypted and will never be shared with third parties, and it cannot be used for any purpose other than to approve your account.



### Statistics

### Exchange Rank **Among All** Exchanges



### 24H Volume Among Exchanges





# 24H Volume in BTC



### 7D Volume Among Exchanges







# Markets Analysis

### **Markets Overview**

Number of Markets

Number of Avaiable Coins/Tokens



#### Binance TR Volume Dominance of Top 20 Markets (24H)

BlockchainIST



#### Binance TR Volume of Top 20 Markets (24H)







#### **BtcTurk Volume Dominance of Top 20 Markets (24H)**

BlockchainIST



#### BtcTurk Volume of Top 20 Markets (24H)









#### Paribu Volume of Top 20 Markets (24H)



### Top Markets in Turkey (24H)



#### **1. USDT/TRY**

#### 2. BOME/TRY





#### **3. USDC/USDT**



#### \$66,938,384

\$229,208,115

\$23,701,051



### Website Matrices





# THANK YOU

FOR WATCHING