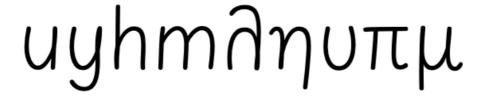

#### **Diacritical marks**

• tonos in etatonos is a bit too much to the right

• tonos in uppercase accented letters has different distances from the base letter. i.e. in Alphatonos is too far, in Epsilontonos is too close.