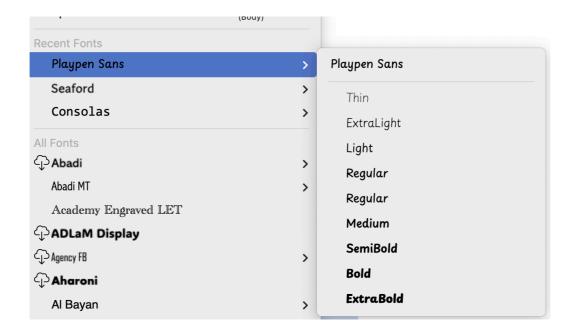

### **General comments**

The font in the menu of Word shows two Regular styles.

Another general note, maybe it's a type design note, is the width of upsilon and lambda. I think there are a touch too wide and they can be a bit distracting, especially in the heavier styles. Especially lambda with its backwards writing direction, creates a very strange counter shape.

# uyhmanumµ