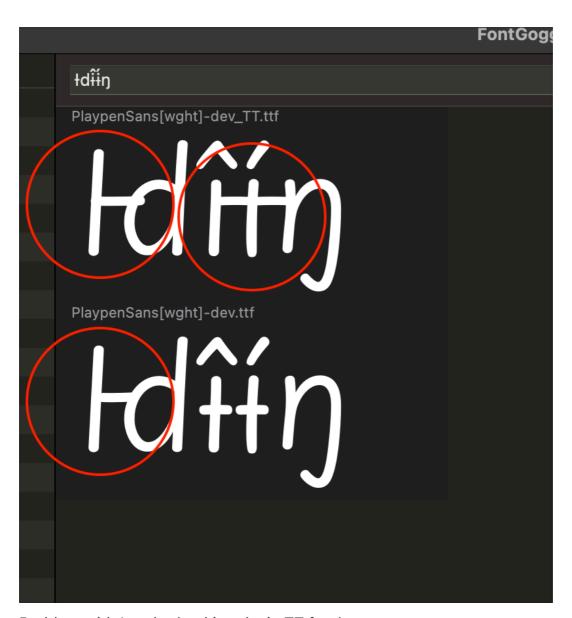

Perhaps some better treatment for the Ukrainian ii (and ii)?

Should there be kerning here? Problem appears above wght 300

**ALL WEIGHTS** 

ئۆزىگە 2