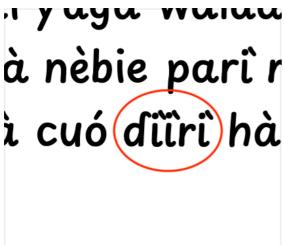

Perhaps some better treatment for the Ukrainian ii (and ii)?

Should there be kerning here? Problem appears above wght 300

**ALL WEIGHTS** 

ئۆزىگە 2