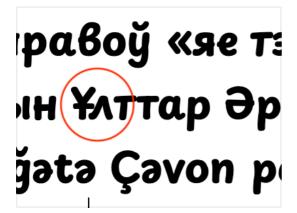

Perhaps some better treatment for the Ukrainian ii (and ii)?

Should there be kerning here? Problem appears above wght 300

**ALL WEIGHTS** 

ئۆزىگە 2