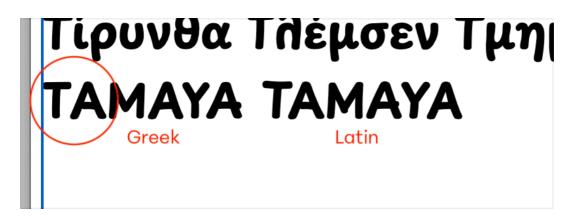

## Greek

**BOLD** 

Γαἢλία Γάζι Γεφύρι Γητεύω Γήπεδο Γιαννιτσά Γκάζι Γνήσιο Γούβες Γόμφοι Γρίβα Γυάρος Γύθειο Γωνιά Γώγου Τανάγρα Τάπια Τεγέα Τέμπη Γημένιο Τήνος Τιτάνη Τίρυνθα Τλέμσεν Τμημάτων Τορώνη Τόμπρα Τρίπολης Τυμπάκι Τυρνάβου Γωρντι

Kerning of Gamma and Tau is broken in Heavy Master (Uppercase as well)

**ALL WEIGHTS** 

Misplaced dieresis in lotadieresis and Upsilondieresis. All weights

Should the font fix anoteleia itself? (Engines tend to convert it to periodcentered)