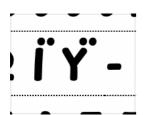

Kerning of Gamma and Tau is broken in Heavy Master (Uppercase as well)

**ALL WEIGHTS** 

Misplaced dieresis in lotadieresis and Upsilondieresis. All weights

Should the font fix anoteleia itself? (Engines tend to convert it to periodcentered)