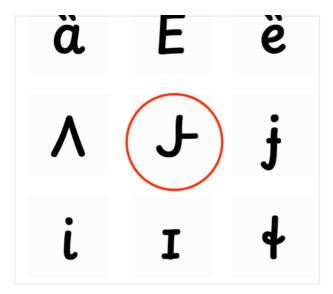

## Latin (+SSA)

**ALL WEIGHTS** 

Problem with Eth. Dcroat and U+0189 are fine.

Problem with Jstroke?

Problem with Istroke (and istroke in TT font).

I understand that vertical metrics may be important but I feel this change is a bit forced. I'd run a check with Donny Trương.