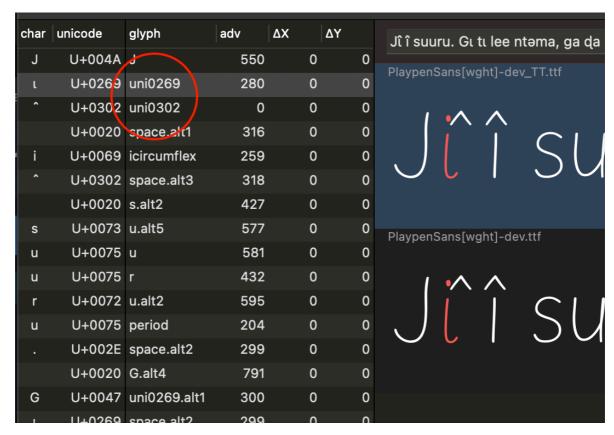

I think you should add the decomposition/composition of uni0269 in ccmp (e.g. language Anii)

**BOLD** 

I am not sure if these classes can be considered issues.