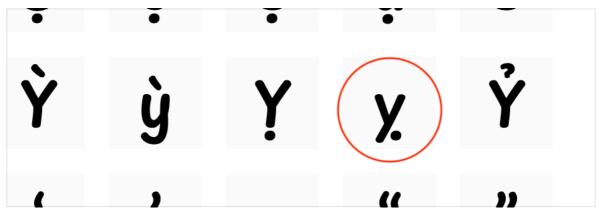

Kerning of Gamma and Tau is broken in Heavy Master (Uppercase as well)

**ALL WEIGHTS** 

Misplaced dieresis in lotadieresis and Upsilondieresis. All weights

Should the font fix anoteleia itself? (Engines tend to convert it to periodcentered)