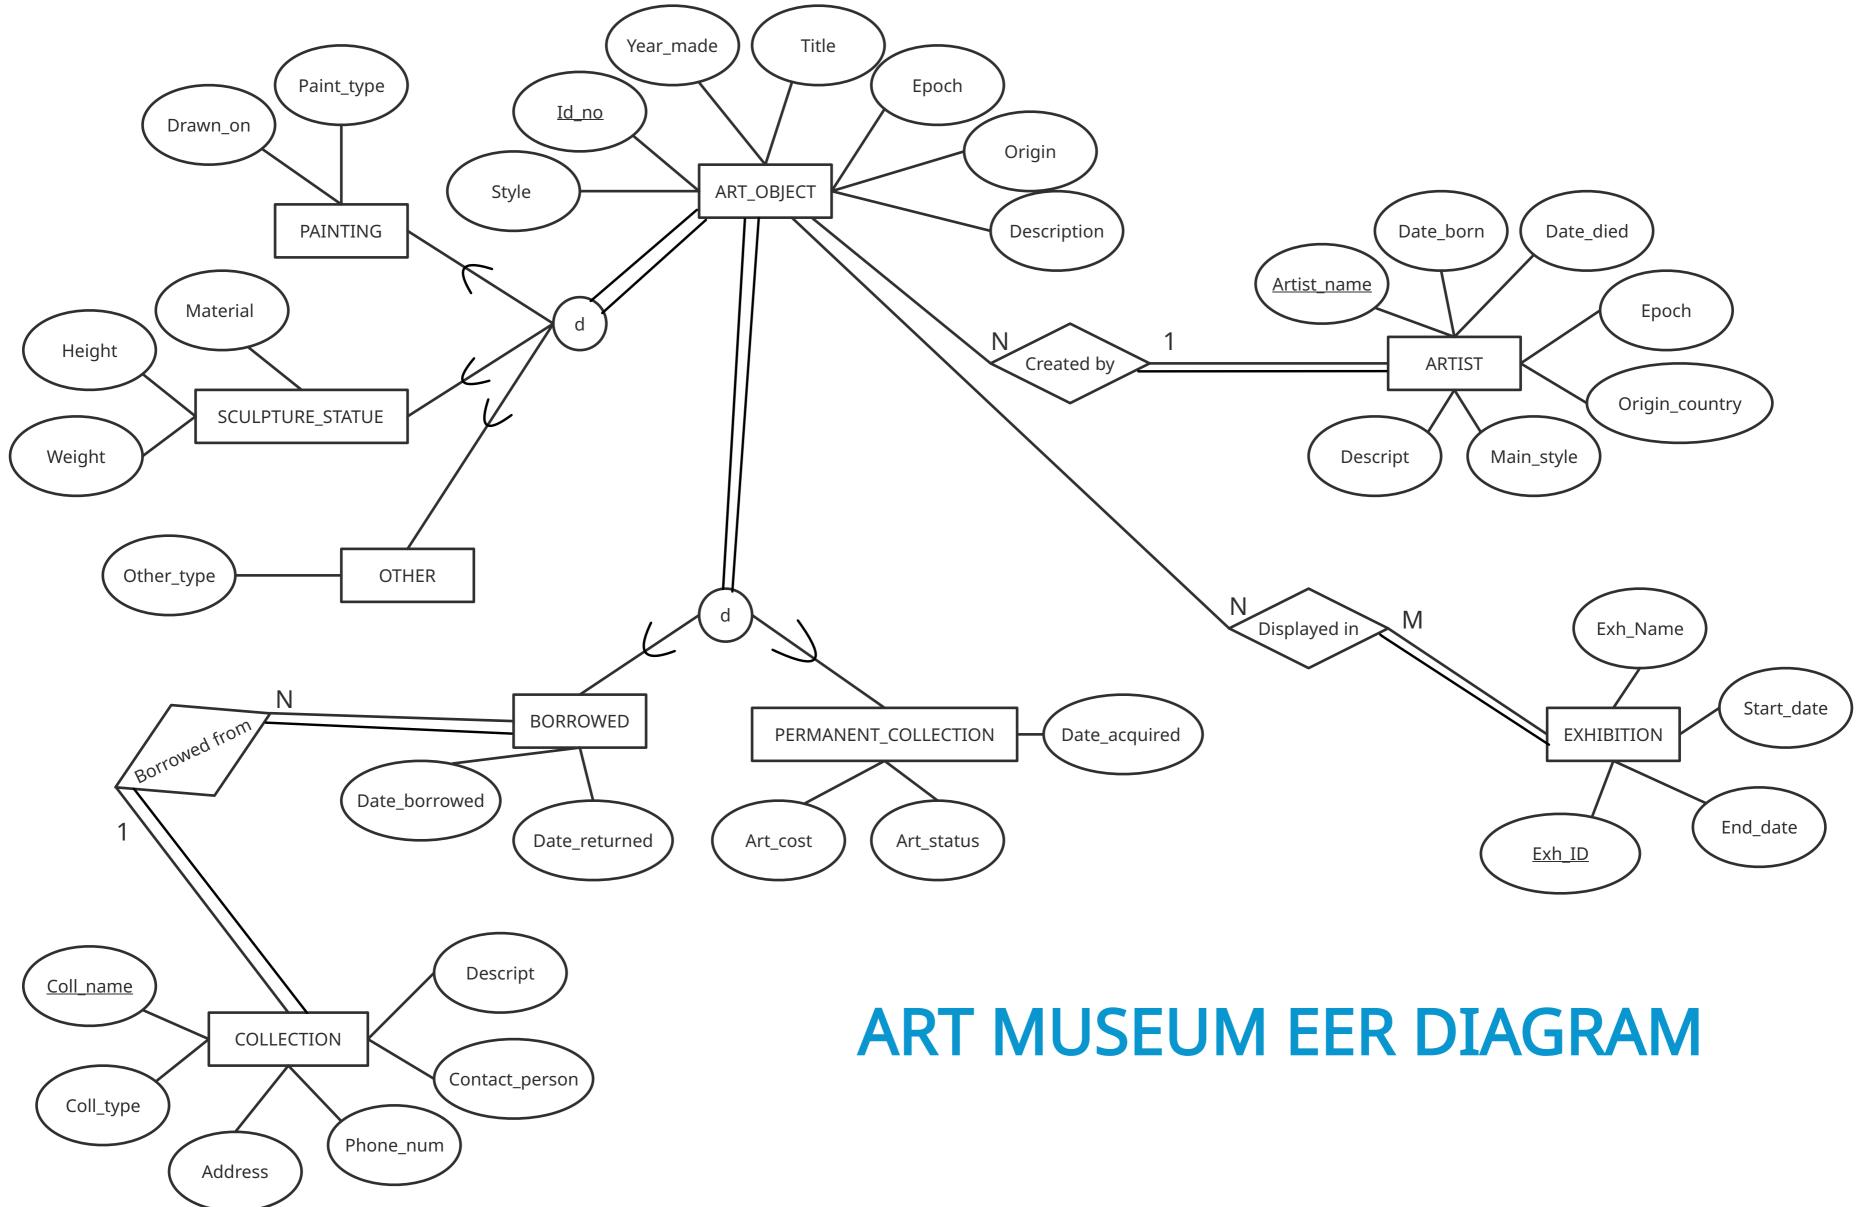

## **ASSUMPTIONS:**

- All PAINTINGs utilize only one type\_of\_paint.
- PAINTINGs are drawn on only one material.
- ▲ All SCULPTURE\_STATUEs use only one material.
- No two ARTISTs have the same name.
- Not all ARTISTs have known dates of births and/or death
- Every ART\_OBJECT has no more than one ARTIST.
- Not all ART\_OBJECTs have known ARTISTs.
- ▲ All ARTISTs in the database are related to at least one ART\_OBJECT.
- ♠ ARTISTs can create more than one ART\_OBJECTs.
- Multiple ART\_OBJECTs can be featured in multiple EXHIBITIONs.
- ▲ All BORROWED art\_objects come from COLLECTIONs.
- BORROWED art\_objects remain in the database even after they are returned.