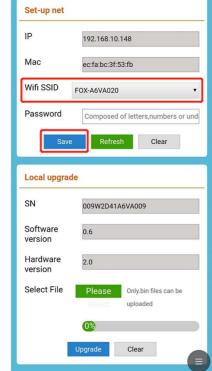

# Step 1:

Connect your PC or Laptop with Smart WiFi.

password is 'mtmt2020'.

## Step 2:

From powder to energy

After connecting successfully. Open any browser and enter '192.168.1.1' on the address bar on top.

# Step 3:

Scroll down in the WiFi SSID menu to find house router and input the house router's password. Click 'Save'.

Registering As An Installer Account