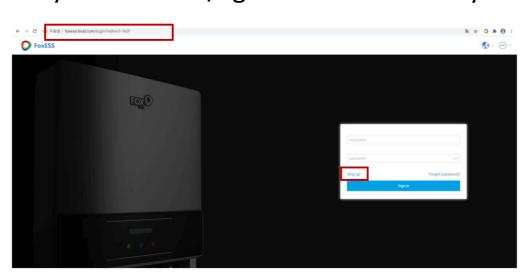

#### Step 1:

Open any browser and enter www.foxesscloud.com on the address bar on Top, click 'Sign up'.

Note: \* If you already have an installer/agent account, please press 'Sign in' and enter with your installer/agent account directly.