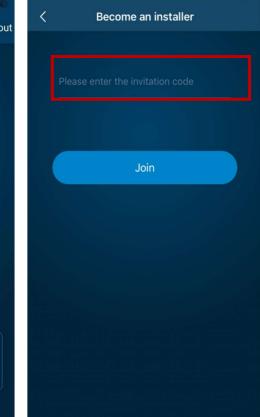

# Step 2:

Press the '+' icon on the homepage to add plant. Press the scan icon next to the

list to scan the QR code label on

**FoxESS** 

Select your installer and enter the invitation code, and click 'Join'.

*Note:* \* Installer: the installation company Agent: the agent/distributor company installation company purchase from

For Computer Users: