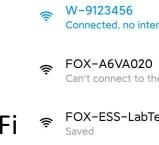

# Step 1:

Connect your mobile device with Smart WiFi. The SSID of the Smart WiFi is 'W-xxxxx' and the password is 'mtmt2020'

FOX-A6VA004

**△** >

FOX-A6VA004

FOX-A6VA020
Can't connect to the internet

**FoxESS** 

and input the house router's

password. Click 'Save'.

**△** >