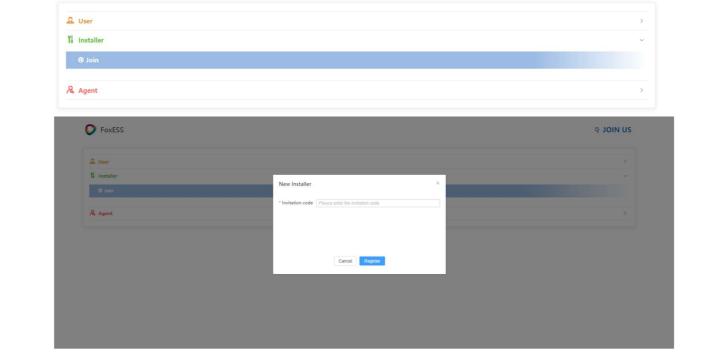

## Step 3:

O FoxESS

**FoxESS** 

Please select installer and enter the invitation code, and click 'Register'.

the side of the Smart WiFi. Some basic information for this plant will populate automatically. Complete all required information and click 'OK' on the top right corner of the page.