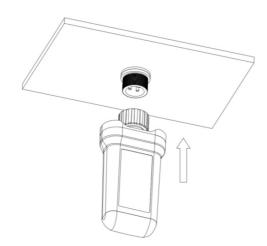

#### Step 1:

Plug the Smart WiFi 2.0 into WiFi/GPRS port under the bottom (underside) of the inverter.