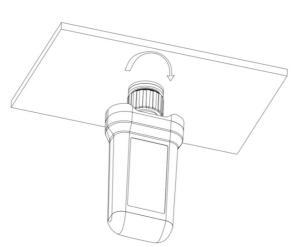

#### Step 1:

Plug the Smart WiFi 2.0 into WiFi/GPRS port under the bottom (underside) of the inverter.

## Step 2:

Tighten the nut clockwise as following.

Apple App Store

Smart WiFi 2.0

browser and enter '192.168.1.1' on the

192.168.1.1

Smart WiFi 2.0

FOX-ESS-LabTest