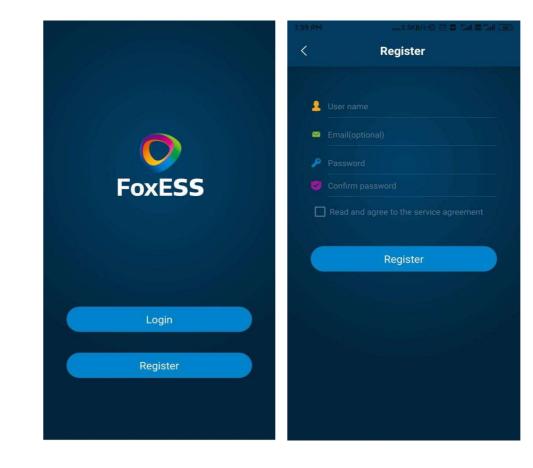

# Step 1:

Fox**ESS** 

Please click 'Register', enter installer's information and click 'Register' to complete the installer account registration.

*Note:* \* If you already have an installer/agent account, please press login and enter with your installer/agent account directly.

\* If you are end user, please contact your installer for following steps.

FoxESS

Register

9 JOIN US

10

For Smartphone Users: