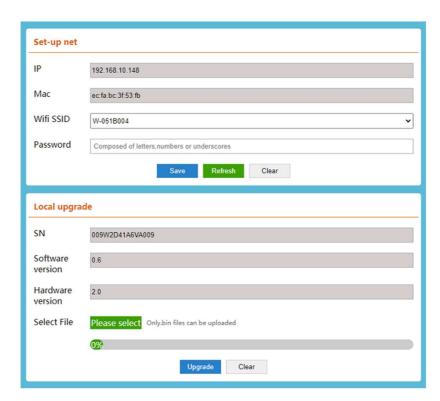

FOX-A6VA004

FOX-A6VA020
Can't connect to the internet

**FoxESS** 

and input the house router's

password. Click 'Save'.

**△** >

# CONNECTED

The SSID of the Smart WiFi is 'W-xxxxx' and the

# Step 1:

Connect your PC or Laptop with Smart WiFi.

password is 'mtmt2020'.

## Step 2:

From powder to energy

After connecting successfully. Open any browser and enter '192.168.1.1' on the address bar on top.

# Step 3:

Scroll down in the WiFi SSID menu to find house router and input the house router's password. Click 'Save'.

Registering As An Installer Account