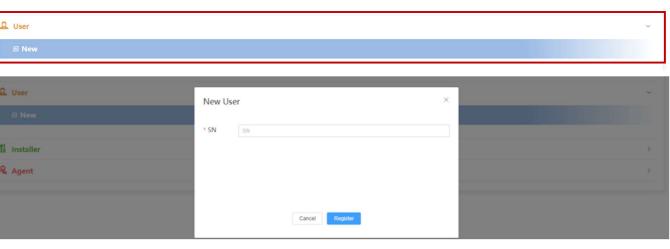

Smart WiFi 2.0

For Computer Users:

Please select end user then input the SN, and click 'Register'.

12 15 13 1 4