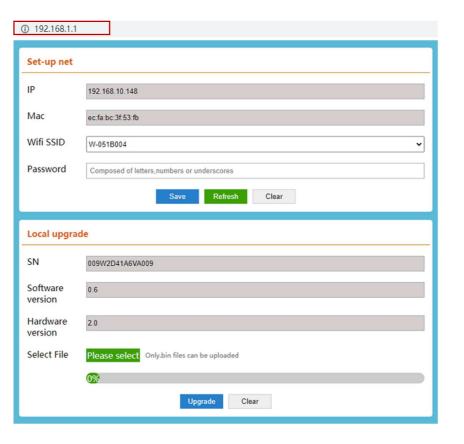

# Step 1:

Connect your PC or Laptop with Smart WiFi.

password is 'mtmt2020'.

## Step 2:

From powder to energy

After connecting successfully. Open any browser and enter '192.168.1.1' on the address bar on top.

# Step 3:

Scroll down in the WiFi SSID menu to find house router and input the house router's password. Click 'Save'.

Registering As An Installer Account