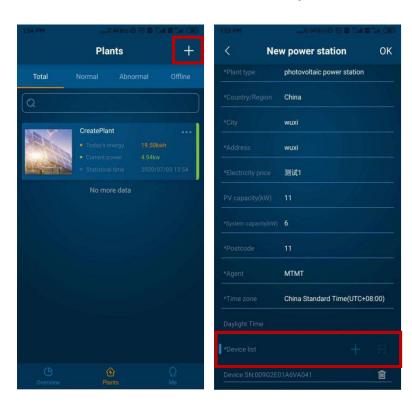

# Step 2:

Press the '+' icon on the homepage to add plant. Press the scan icon next to the

list to scan the QR code label on

**FoxESS** 

Select your installer and enter the invitation code, and click 'Join'.

## Step 3:

O FoxESS

**FoxESS** 

Please select installer and enter the invitation code, and click 'Register'.

the side of the Smart WiFi. Some basic information for this plant will populate automatically. Complete all required information and click 'OK' on the top right corner of the page.

Note: \* After starting the APP, it will pop-up an message 'Whether to allow positioning permissions', please select 'Allow'. For the capacity, please fill in the actual capacity of the installation of solar panels.