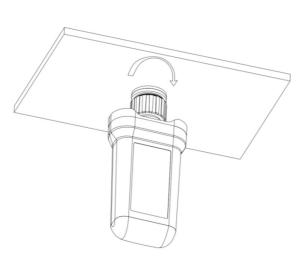

## Step 2:

Tighten the nut clockwise as following.

Apple App Store

Smart WiFi 2.0

browser and enter '192.168.1.1' on the

192.168.1.1

Smart WiFi 2.0

FOX-ESS-LabTest