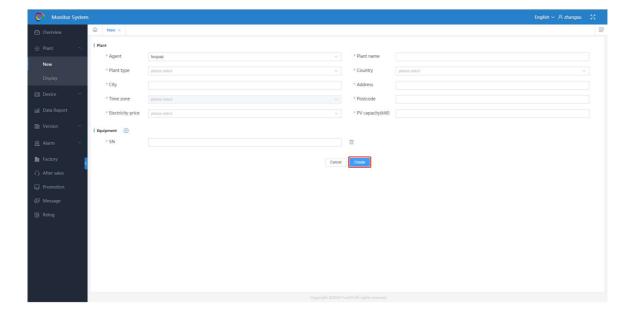

Smart WiFi 2.0

For Computer Users:

Press the 'New' on the homepage to add plant. Complete all required information and click 'Create'.

Smart WiFi 2.0

End User Account Registration And Sign Up