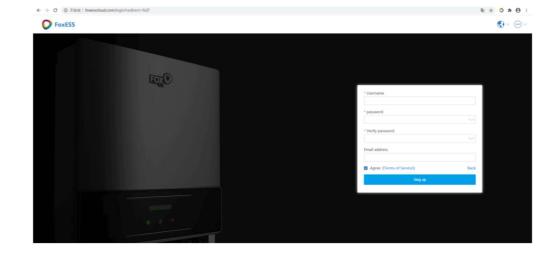

# Step 2:

Enter information and click 'Sign up' to complete account registration.

*Note:* \* If you are end user, please contact

your installer for following steps.