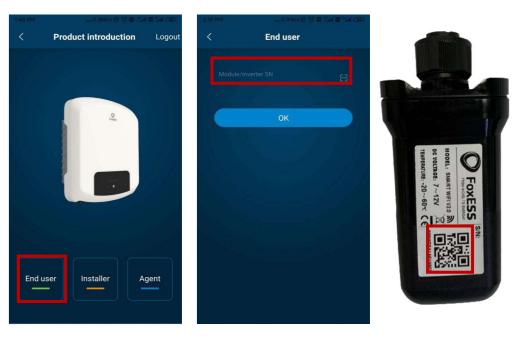

#### Step 1:

Please click 'Register', enter end user's information and click 'Register' to complete the end user account registration.

Step 2:

Select end user then scan the WiFi bar code on the Smart WiFi, and click 'OK'.

Smart WiFi 2.0

For Computer Users:

Please select end user then input the SN, and click 'Register'.

12 15 13 1 4