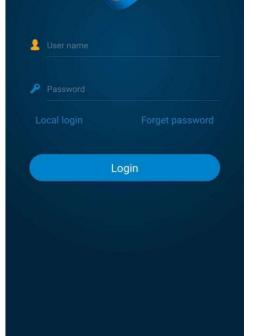

# Step 1:

Fox**ESS** 

Please click 'Register', enter installer's information and click 'Register' to complete the installer account registration.

*Note:* \* If you already have an installer/agent account, please press login and enter with your installer/agent account directly.