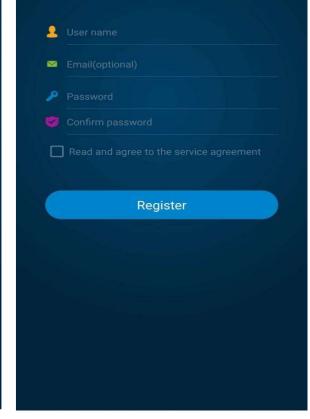

# Step 1:

Fox**ESS** 

Please click 'Register', enter installer's information and click 'Register' to complete the installer account registration.

*Note:* \* If you already have an installer/agent account, please press login and enter with your installer/agent account directly.

#### Step 1:

Open any browser and enter www.foxesscloud.com on the address bar on Top, click 'Sign up'.

Note: \* If you already have an installer/agent account, please press 'Sign in' and enter with your installer/agent account directly.

# Step 2:

Enter information and click 'Sign up' to complete account registration.

*Note:* \* If you are end user, please contact

your installer for following steps.

#### Step 1:

Please click 'Register', enter end user's information and click 'Register' to complete the end user account registration.

Step 2:

Select end user then scan the WiFi bar code on the Smart WiFi, and click 'OK'.